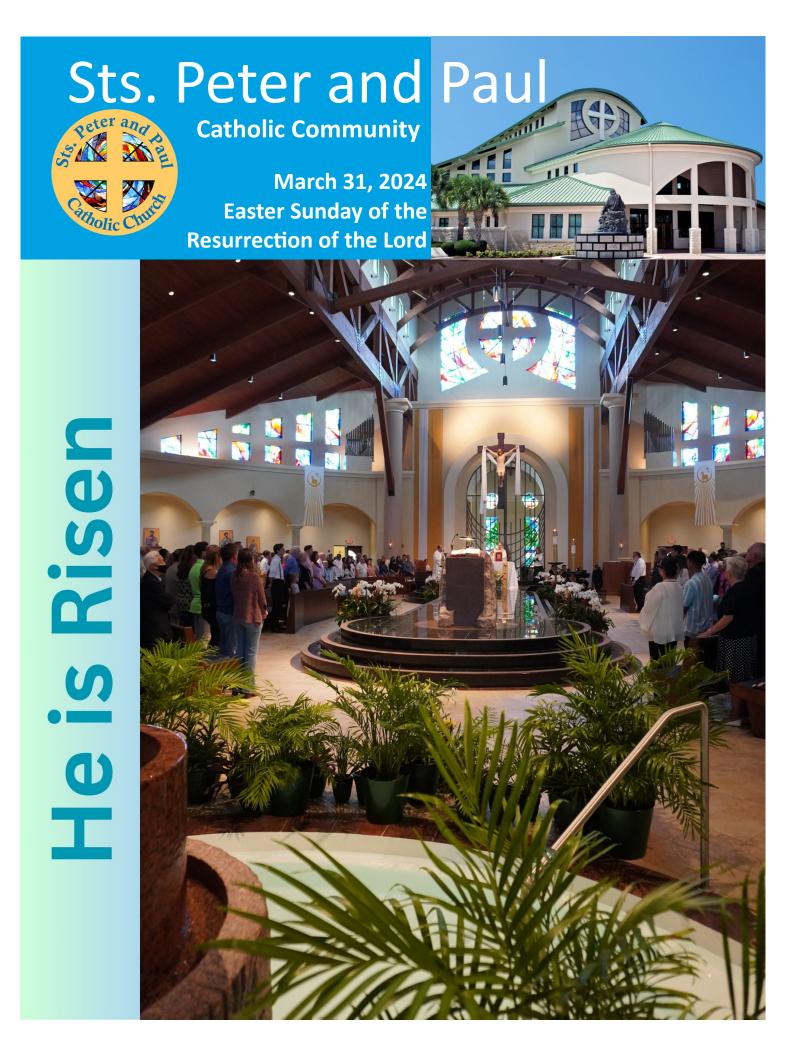

### Happy Easter!

One of the prayers from the great Easter Vigil reads, "Father, even today we see the wonders of the miracles you worked long ago. You once saved a single nation from slavery, and now you offer that salvation to all through baptism."

Today, even in the midst of conflict and division, we still see the seeds of peace. Even in the midst of poverty and suffering, we still see the seeds of generosity. Even in the midst of worry and despair, we still see the seeds of hope.

God's miracles are still changing the world. The Good News of the Resurrection still lives in the hearts of God's people. The power of Easter is still changing hearts. The Light shines in the darkness, and the darkness shall not overcome it!

Each year, at Easter, we renew our Baptismal Promises. We renew our commitment to be God's light for the present generation. We renew our resolve to allow God to work his miracles through us.

At the Easter Vigil we continue our prayers in these words, "Lord God, you have brightened this night with the radiance of the risen Christ." May the risen Christ continue to brighten your lives so that others will see Christ shining through you. May the risen Christ renew your hope for salvation so that you may be hope for others. May the risen Christ you, in turn, will be a blessing to others.